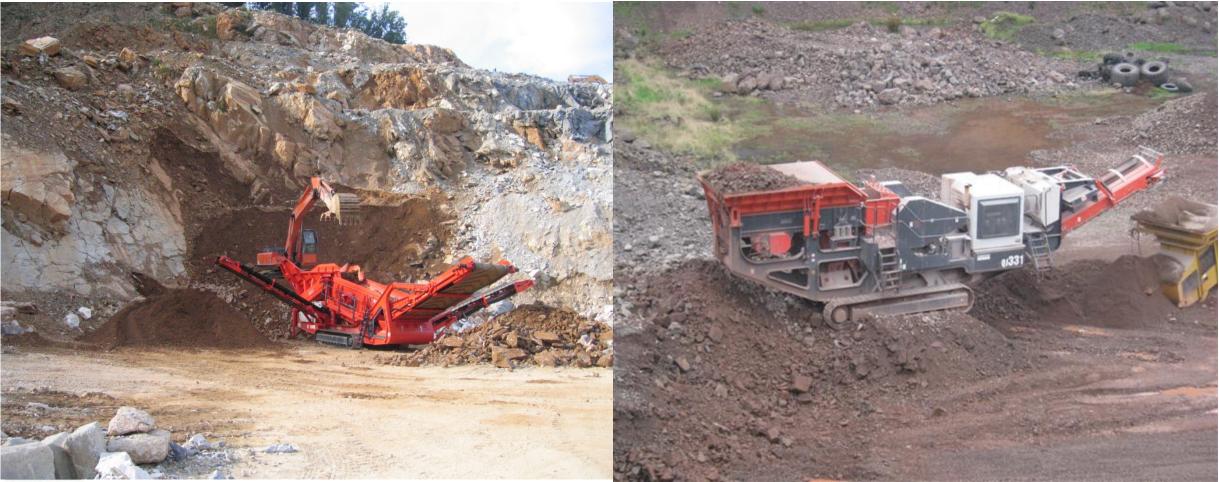

#### Why Choose a Mobile Plant

#### Mobile Plants Environmental & Recycling Uses

- Reduce the number of land fill sites, sand & dump sites and also to extend their life.
- Recycling and reclaiming many types of material such as: asphalt, concrete, bricks, tiles and minerals.
- Saving resources by not having to use virgin material such as: sand & gravel, rock, & other minerals.