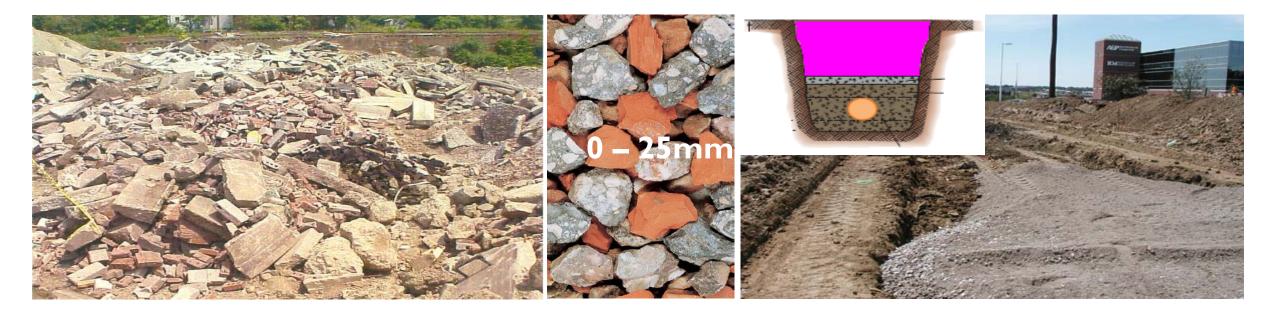

### Mobile Plants Applications Recycled Building Materials Concrete & Brick

• Used for trench fill, back fill, bulk ,material and ground drainage

## Mobile Plant Application Example Recycling Brick & Concrete