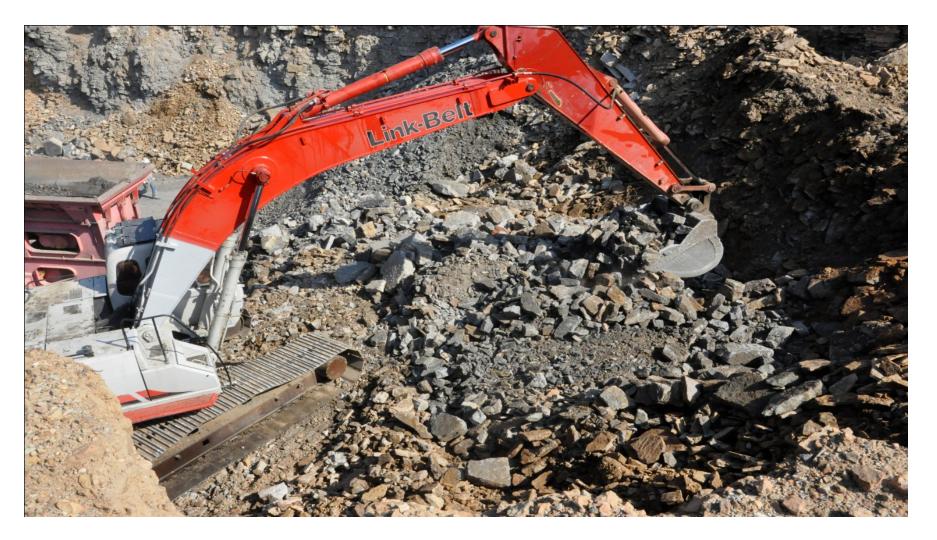

# Mobile Plant Applications Reclaiming & Recycling Asphalt

### Mobile Plants Applications Recycled Building Materials Concrete & Brick

• Used for trench fill, back fill, bulk ,material and ground drainage

## Mobile Plant Application Example Recycling Brick & Concrete