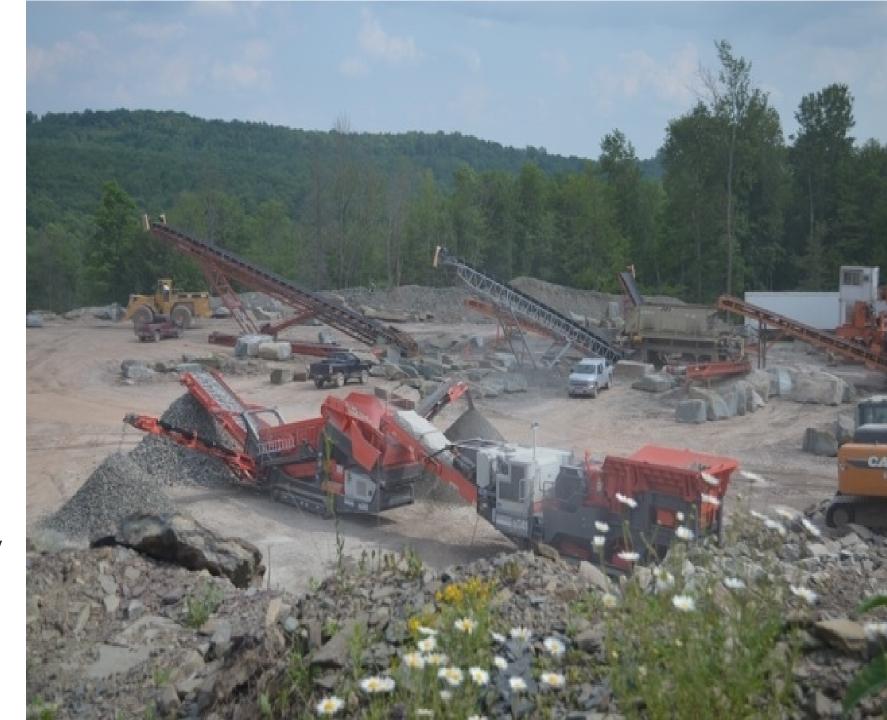

hes.





#### Mobile Plants Environmental & Recycling Uses

- Reduce the number of land fill sites, sand & dump sites and also to extend their life.
- Recycling and reclaiming many types of material such as: asphalt, concrete, bricks, tiles and minerals.
- Saving resources by not having to use virgin material such as: sand & gravel, rock, & other minerals.





# Mobile Plant Applications Reclaiming & Recycling Asphalt





### Mobile Plants Applications Recycled Building Materials Concrete & Brick

• Used for trench fill, back fill, bulk ,material and ground drainage



## Mobile Plant Application Example Recycling Brick & Concrete



# Mobile Plants In Conclusion

#### Mobile plants are:

- Portable
- Fast Moving
- Quick set up time
- Versatile
- Great for small jobsCan Save You Money



#### When Looking for Profit or Answers to our Needs ? Do We Continue with the Status Quo ? Or...



# Mobile Plants OR... Do We... Look for Change, Modify or Innovate



# **Mobile Plants**

**Challenge Yourself :** to look for New Innovative ways to make more profit? Could a Mobile Plant be "The New Normal" way of earning more profit?





# Remember; When Confronted with Change, Leave No Stone Unturned! Look Under Every Rock!

**There Might be Profit Hidden Under There ?** 

# **Mobile Plants**

#### Tell me how You have made a change in Your Operation!

Please Email me @ <u>stu.gamble@sandvik.com</u> and tell me what you have done to improve your company's profits.

AND

Did a Mobile Plant have anything to do with it?

Thank You







Improving Processes. Instilling Expertise.