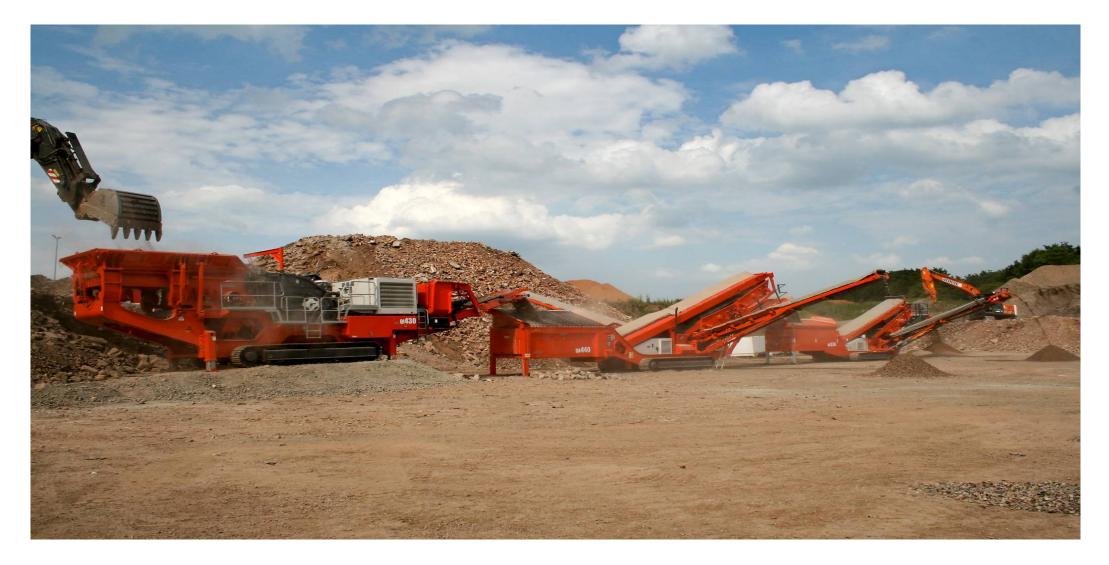

# Mobile Plant Applications Reclaiming & Recycling Asphalt

### Mobile Plants Applications Recycled Building Materials Concrete & Brick

• Used for trench fill, back fill, bulk ,material and ground drainage