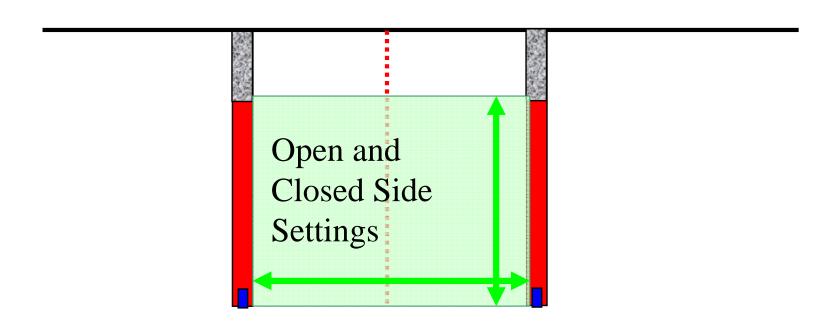

9)      |  |





|     | Pressur | e         |
|-----|---------|-----------|
|     | kPa     | PSI       |
|     | 54,000  | 372,317   |
|     | 48,000  | 330,948   |
|     | 42,000  | 289,580   |
|     | 36,000  | 248,211   |
| -   | 30,000  | 206,843   |
| 150 | 24,000  | 165,474   |
|     | 18,000  | 124,106   |
| 2   | 12,000  | 82,737    |
| 200 | 6,000   | 41,369    |
|     | -       | X4<br>X#8 |
|     | (6,000) | (41,369)  |





| Pressur | e         |
|---------|-----------|
| kPa     | PSI       |
| 54,000  | 372,317   |
| 48,000  | 330,948   |
| 42,000  | 289,580   |
| 36,000  | 248,211   |
| 30,000  | 206,843   |
| 24,000  | 165,474   |
| 18,000  | 124,106   |
| 12,000  | 82,737    |
| 6,000   | 41,369    |
|         | 20<br>X#8 |
| (6,000) | (41,369)  |