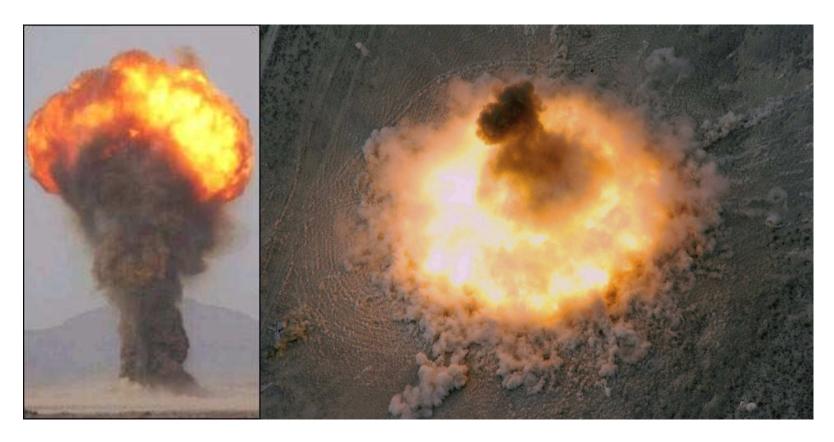

# Without the Drill Hole.



**Explosives Produce Shock and Awe!** 



#### **Blast Dynamics** Action – Reaction Energy Release

























|     | Pressur | e        |
|-----|---------|----------|
| 0   | kPa     | PSI      |
|     | 54,000  | 372,317  |
| 100 | 48,000  | 330,948  |
|     | 42,000  | 289,580  |
|     | 36,000  | 248,211  |
| -   | 30,000  | 206,843  |
| 150 | 24,000  | 165,474  |
|     | 18,000  | 124,106  |
| 200 | 12,000  | 82,737   |
|     | 6,000   | 41,369   |
|     | 5=0     | X=3      |
|     | (6,000) | (41,369) |





| Pressure |               |  |
|----------|---------------|--|
| kPa      | PSI           |  |
| 54,000   | 372,317       |  |
| 48,000   | 330,948       |  |
| 42,000   | 289,580       |  |
| 36,000   | 248,211       |  |
| 30,000   | 206,843       |  |
| 24,00