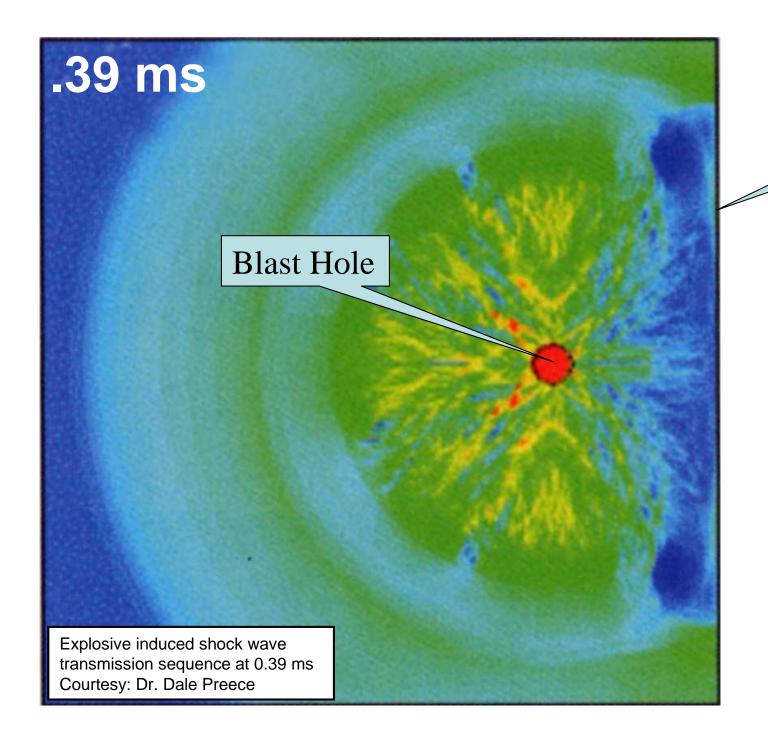

|     | Pressur | e         |
|-----|---------|-----------|
|     | kPa     | PSI       |
|     | 54,000  | 372,317   |
|     | 48,000  | 330,948   |
|     | 42,000  | 289,580   |
|     | 36,000  | 248,211   |
| -   | 30,000  | 206,843   |
| 150 | 24,000  | 165,474   |
|     | 18,000  | 124,106   |
| 2   | 12,000  | 82,737    |
| 200 | 6,000   | 41,369    |
|     | -       | X4<br>X#8 |
|     | (6,000) | (41,369)  |