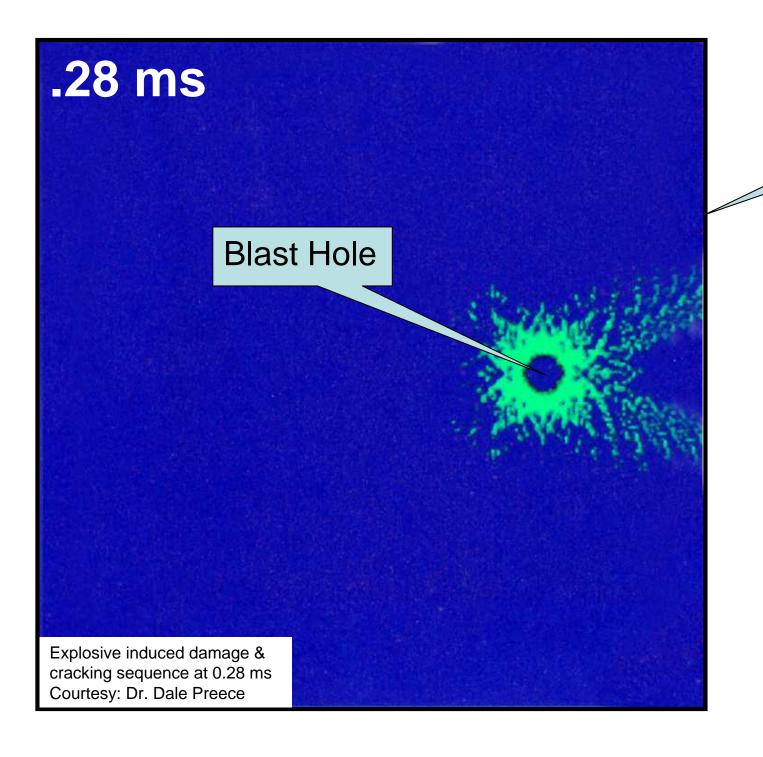

| Pressure |               |  |
|----------|---------------|--|
| kPa      | PSI           |  |
| 54,000   | 372,317       |  |
| 48,000   | 330,948       |  |
| 42,000   | 289,580       |  |
| 36,000   | 248,211       |  |
| 30,000   | 206,843       |  |
| 24,000   | 165,474       |  |
| 18,000   | 124,106       |  |
| 12,000   | 82,737        |  |
| 6,000    | 41,369        |  |
| -        | 20 - 3<br>2#3 |  |
| (6,000)  | (41,369)      |  |