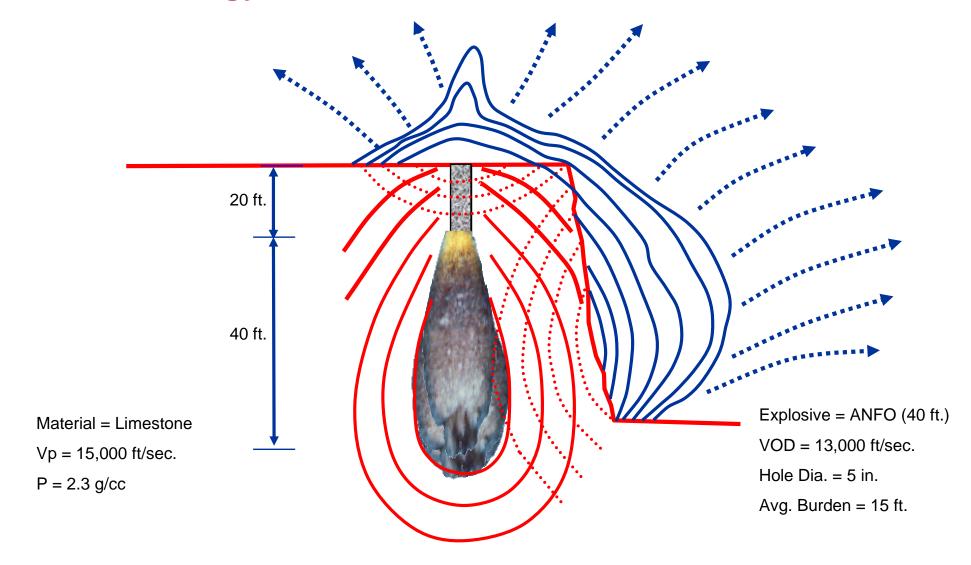

# Without the Drill Hole.



**Explosives Produce Shock and Awe!** 



#### **Blast Dynamics** Action – Reaction Energy Release

























|     | Pressur | e        |
|-----|---------|----------|
| 0   | kPa     | PSI      |
|     | 54,000  | 372,317  |
| 100 | 48,000  | 330,948  |
|     | 42,000  | 289,580  |
|     | 36,000  | 248,211  |
| -   | 30,000  | 206,843  |
| 150 | 24,000  | 165,474  |
|     | 18,000  | 124,106  |
| 200 | 12,000  | 82,737   |
|     | 6,000   | 41,369   |
|     | 5=0     | X=3      |
|     | (6,000) | (41,369) |





| Pressure |               |  |
|----------|---------------|--|
| kPa      | PSI           |  |
| 54,000   | 372,317       |  |
| 48,000   | 330,948       |  |
| 42,000   | 289,580       |  |
| 36,000   | 248,211       |  |
| 30,000   | 206,843       |  |
| 24,000   | 165,474       |  |
| 18,000   | 124,106       |  |
| 12,000   | 82,737        |  |
| 6,000    |