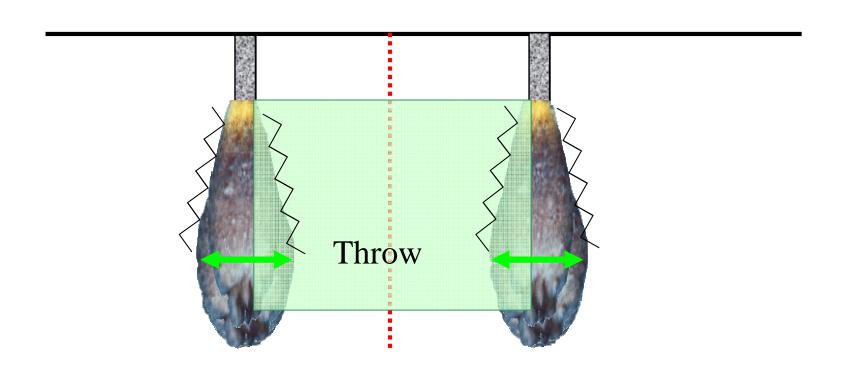

|     | Pressur | e         |
|-----|---------|-----------|
|     | kPa     | PSI       |
|     | 54,000  | 372,317   |
|     | 48,000  | 330,948   |
|     | 42,000  | 289,580   |
|     | 36,000  | 248,211   |
| -   | 30,000  | 206,843   |
| 150 | 24,000  | 165,474   |
|     | 18,000  | 124,106   |
| 2   | 12,000  | 82,737    |
| 200 | 6,000   | 41,369    |
|     | -       | X4<br>X#8 |
|     | (6,000) | (41,369)  |





| Pressur | e         |
|---------|-----------|
| kPa     | PSI       |
| 54,000  | 372,317   |
| 48,000  | 330,948   |
| 42,000  | 289,580   |
| 36,000  | 248,211   |
| 30,000  | 206,843   |
| 24,000  | 165,474   |
| 18,000  | 124,106   |
| 12,000  | 82,737    |
| 6,000   | 41,369    |
|         | 20<br>X#8 |
| (6,000) | (41,369)  |