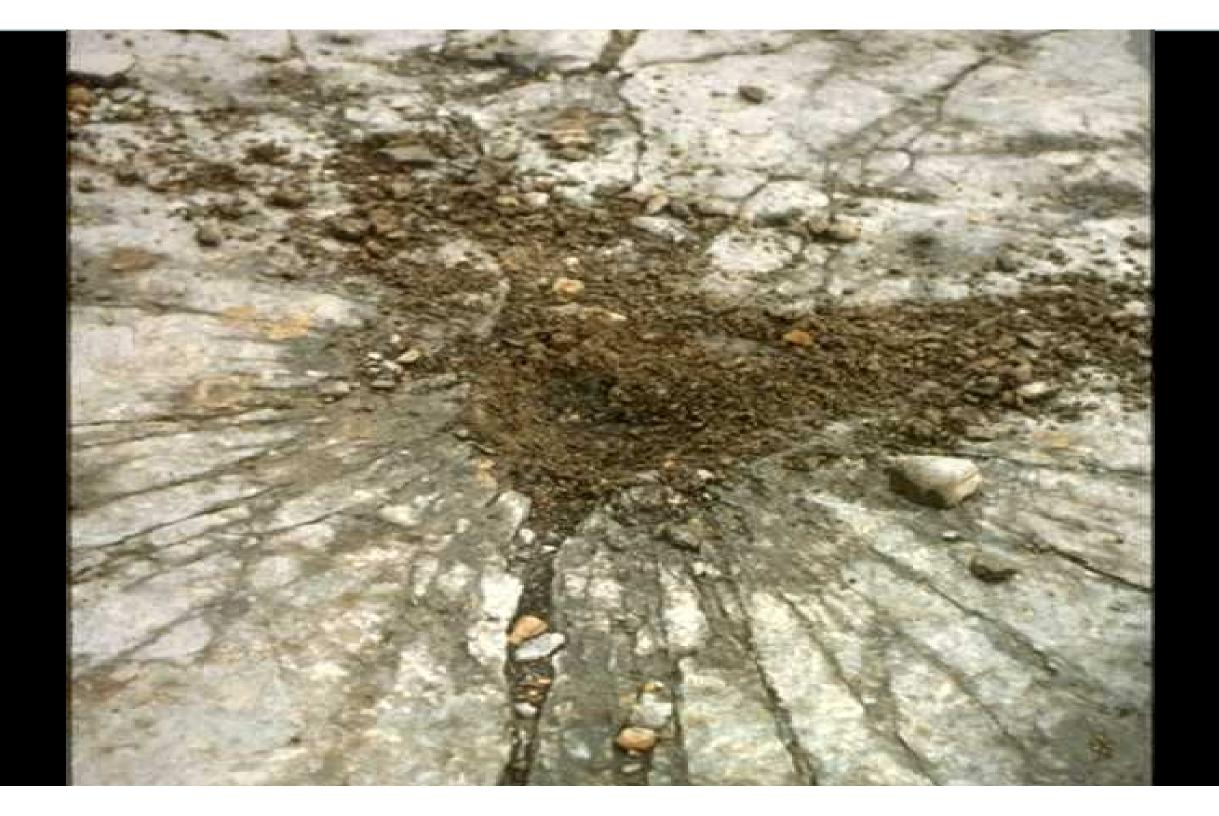

| Pressur | e         |
|---------|-----------|
| kPa     | PSI       |
| 54,000  | 372,317   |
| 48,000  | 330,948   |
| 42,000  | 289,580   |
| 36,000  | 248,211   |
| 30,000  | 206,843   |
| 24,000  | 165,474   |
| 18,000  | 124,106   |
| 12,000  | 82,737    |
| 6,000   | 41,369    |
|         | 20<br>X#8 |
| (6,000) | (41,369)  |