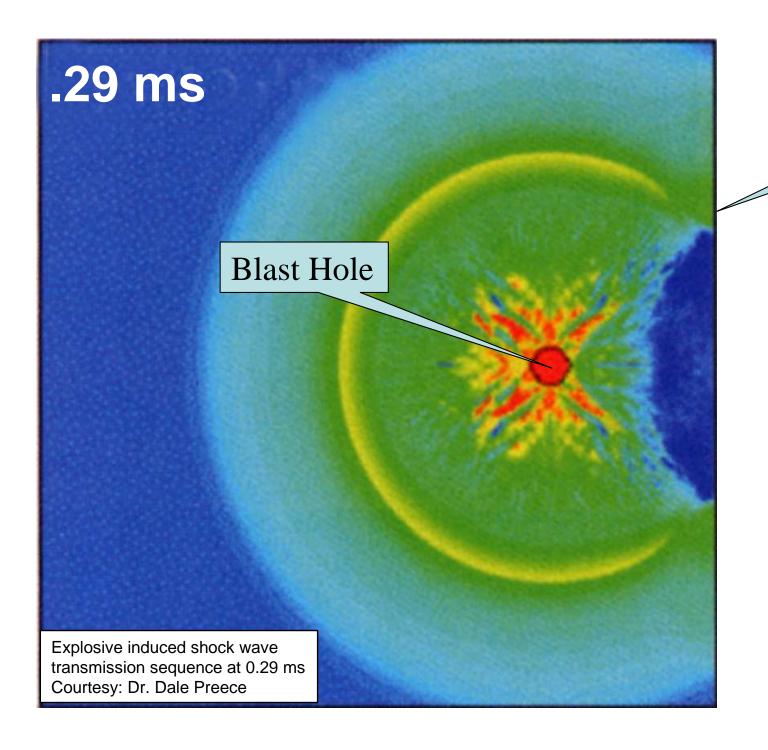

| Pressure |               |  |
|----------|---------------|--|
| kPa      | PSI           |  |
| 54,000   | 372,317       |  |
| 48,000   | 330,948       |  |
| 42,000   | 289,580       |  |
| 36,000   | 248,211       |  |
| 30,000   | 206,843       |  |
| 24,000   | 165,474       |  |
| 18,000   | 124,106       |  |
| 12,000   | 82,737        |  |
| 6,000    | 41,369        |  |
| -        | 20 - 3<br>2#3 |  |
| (6,000)  | (41,369)      |  |