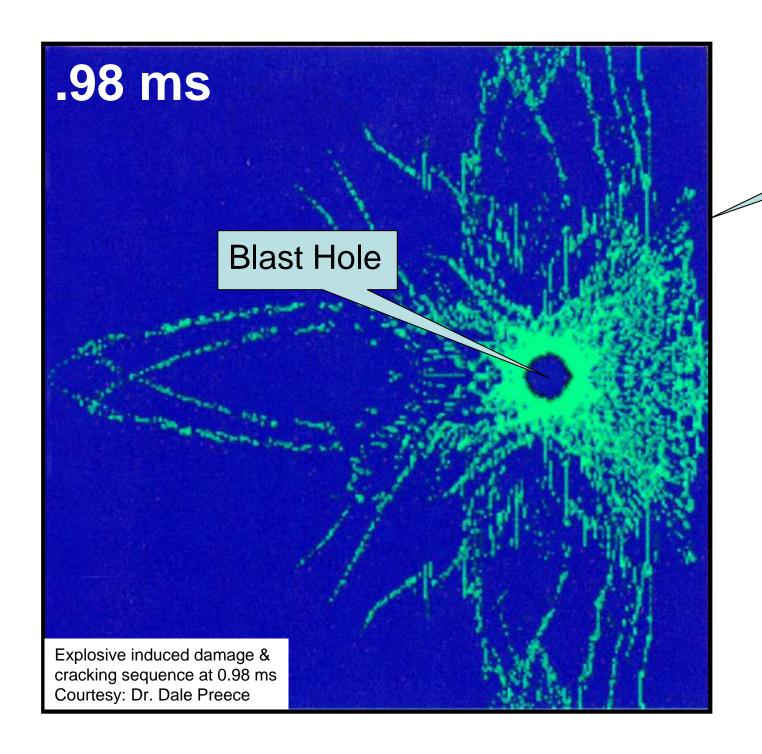

| Pressur | e         |
|---------|-----------|
| kPa     | PSI       |
| 54,000  | 372,317   |
| 48,000  | 330,948   |
| 42,000  | 289,580   |
| 36,000  | 248,211   |
| 30,000  | 206,843   |
| 24,000  | 165,474   |
| 18,000  | 124,106   |
| 12,000  | 82,737    |
| 6,000   | 41,369    |
|         | 20<br>X#8 |
| (6,000) | (41,369)  |