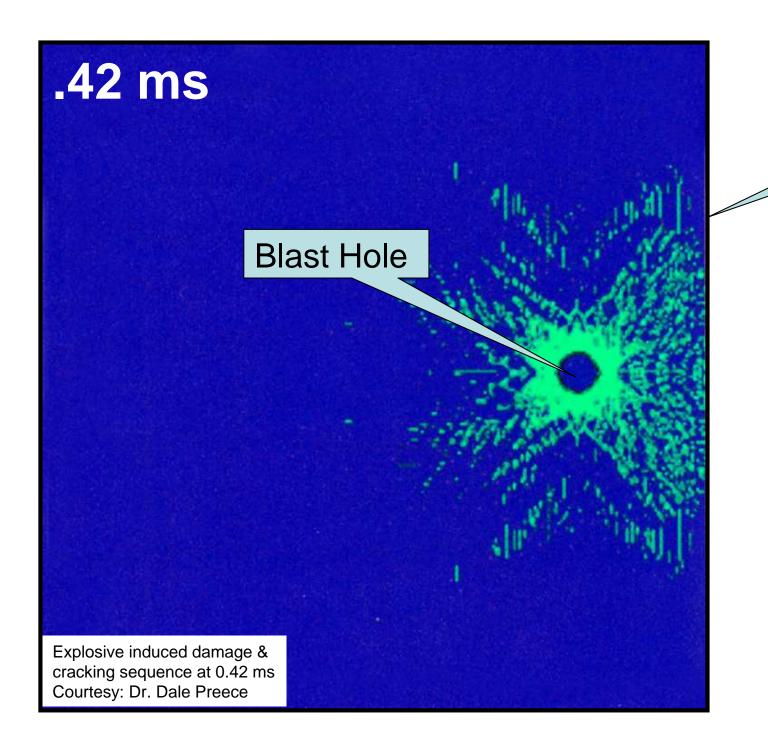

|     | Pressur | e         |
|-----|---------|-----------|
|     | kPa     | PSI       |
|     | 54,000  | 372,317   |
|     | 48,000  | 330,948   |
|     | 42,000  | 289,580   |
|     | 36,000  | 248,211   |
| -   | 30,000  | 206,843   |
| 150 | 24,000  | 165,474   |
|     | 18,000  | 124,106   |
| 2   | 12,000  | 82,737    |
| 200 | 6,000   | 41,369    |
|     | -       | X4<br>X#8 |
|     | (6,000) | (41,369)  |