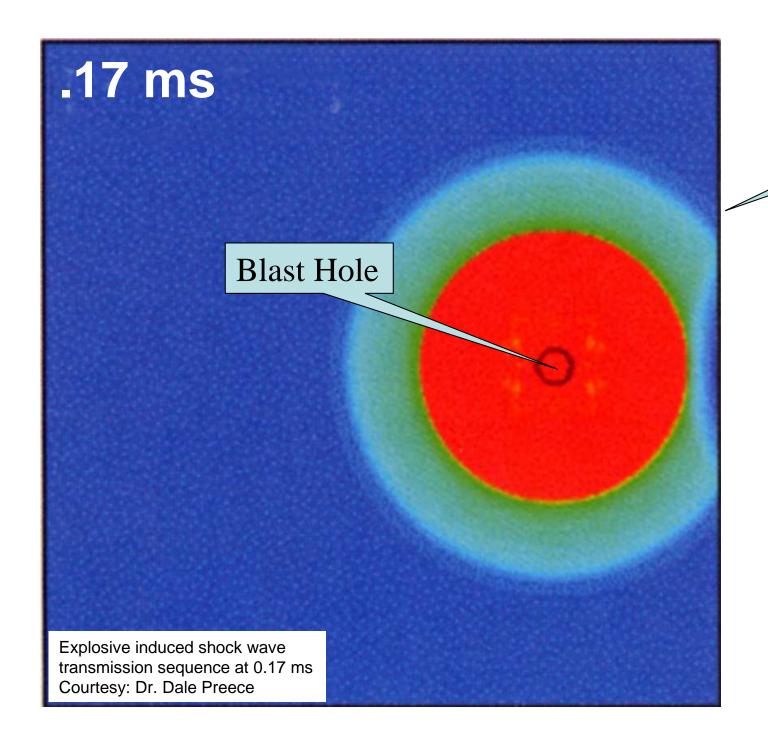

# Without the Drill Hole.

**Explosives Produce Shock and Awe!** 

#### **Blast Dynamics** Action – Reaction Energy Release

|     | Pressur | e        |
|-----|---------|----------|
| 0   | kPa     | PSI      |
|     | 54,000  | 372,317  |
| 100 | 48,000  | 330,948  |
|     | 42,000  | 289,580  |
|     | 36,000  | 248,211  |
| -   | 30,000  | 206,843  |
| 150 | 24,000  | 165,474  |
|     | 18,000  | 124,106  |
| 200 | 12,000  | 82,737   |
|     | 6,000   | 41,369   |
|     | 5=0     | X=3      |
|     | (6,000) | (41,369) |