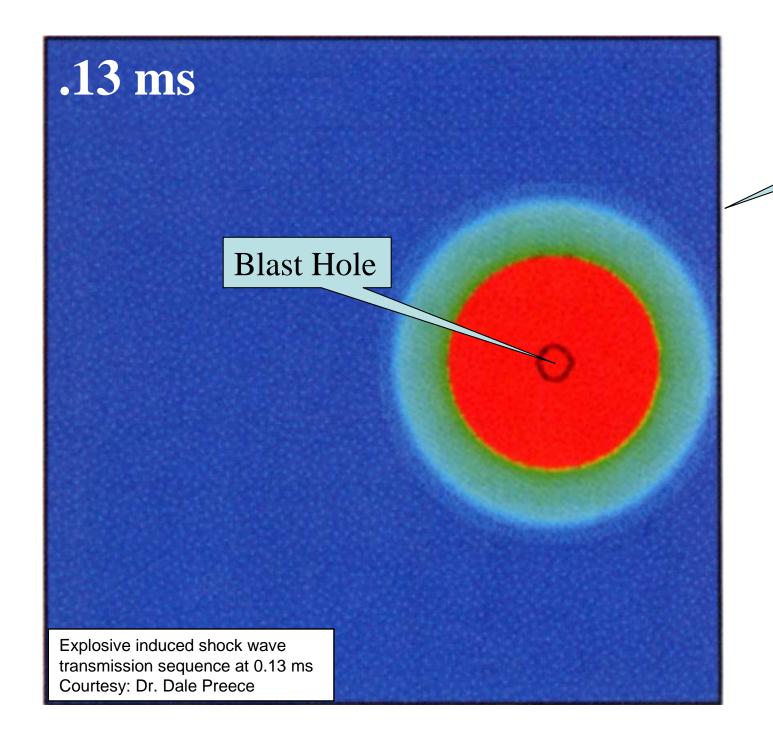

#### **Blast Dynamics** Action – Reaction Energy Release

|     | Pressur | e        |
|-----|---------|----------|
| 0   | kPa     | PSI      |
|     | 54,000  | 372,317  |
| 100 | 48,000  | 330,948  |
|     | 42,000  | 289,580  |
|     | 36,000  | 248,211  |
| -   | 30,000  | 206,843  |
| 150 | 24,000  | 165,474  |
|     | 18,000  | 124,106  |
| 200 | 12,000  | 82,737   |
|     | 6,000   | 41,369   |
|     | 5=0     | X=3      |
|     | (6,000) | (41,369) |