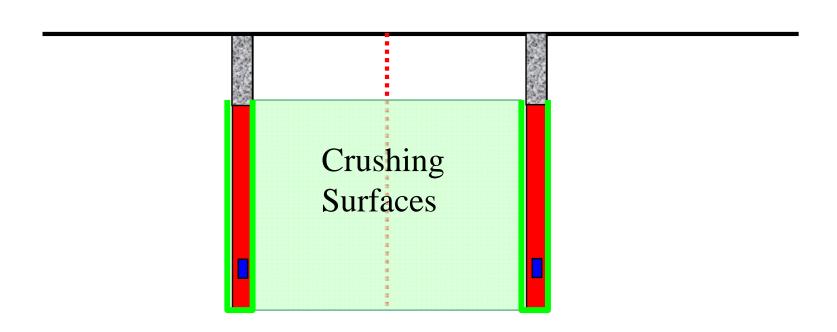

|  |





|     | Pressur | e         |
|-----|---------|-----------|
|     | kPa     | PSI       |
|     | 54,000  | 372,317   |
|     | 48,000  | 330,948   |
|     | 42,000  | 289,580   |
|     | 36,000  | 248,211   |
| -   | 30,000  | 206,843   |
| 150 | 24,000  | 165,474   |
|     | 18,000  | 124,106   |
| 2   | 12,000  | 82,737    |
| 200 | 6,000   | 41,369    |
|     | -       | X4<br>X#8 |
|     | (6,000) | (41,369)  |





| Pressur | e         |
|---------|-----------|
| kPa     | PSI       |
| 54,000  | 372,317   |
| 48,000  | 330,948   |
| 42,000  | 289,580   |
| 36,000  | 248,211   |
| 30,000  | 206,843   |
| 24,000  | 165,474   |
| 18,000  | 124,106   |
| 12,000  | 82,737    |
| 6,000   | 41,369    |
|         | 20<br>X#8 |
| (6,000) | (41,369)  |