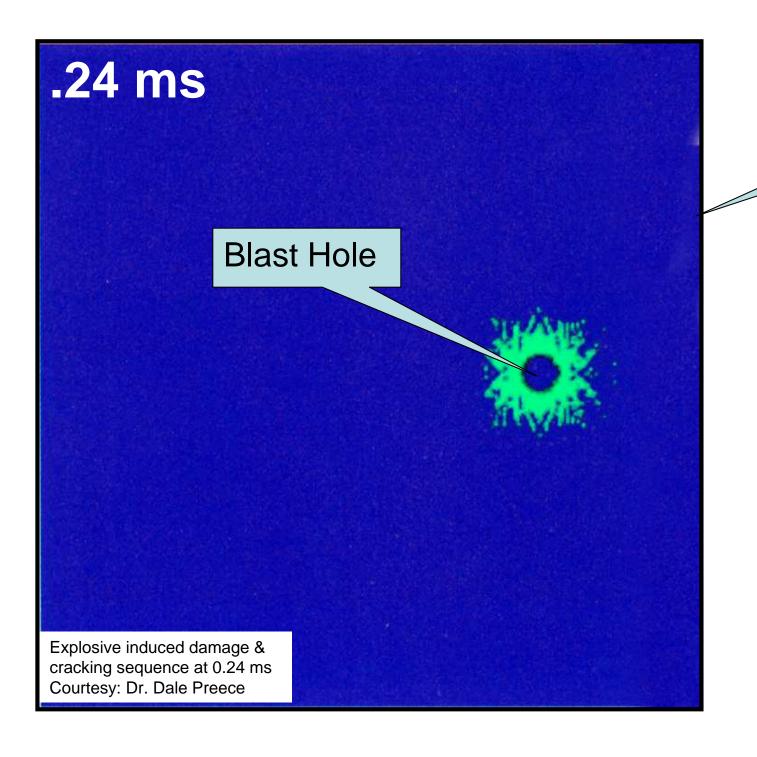

#### **Blast Dynamics** Action – Reaction Energy Release

|     | Pressur | e        |
|-----|---------|----------|
| 0   | kPa     | PSI      |
|     | 54,000  | 372,317  |
| 100 | 48,000  | 330,948  |
|     | 42,000  | 289,580  |
|     | 36,000  | 248,211  |
| -   | 30,000  | 206,843  |
| 150 | 24,000  | 165,474  |
|     | 18,000  | 124,106  |
| 200 | 12,000  | 82,737   |
|     | 6,000   | 41,369   |
|     | 5=0     | X=3      |
|     | (6,000) | (41,369) |