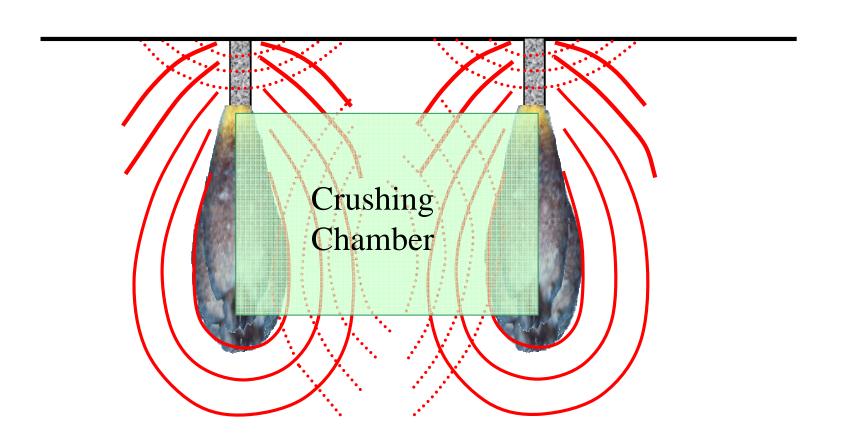

|  |





|     | Pressur | e         |
|-----|---------|-----------|
|     | kPa     | PSI       |
|     | 54,000  | 372,317   |
|     | 48,000  | 330,948   |
|     | 42,000  | 289,580   |
|     | 36,000  | 248,211   |
| -   | 30,000  | 206,843   |
| 150 | 24,000  | 165,474   |
|     | 18,000  | 124,106   |
| 2   | 12,000  | 82,737    |
| 200 | 6,000   | 41,369    |
|     | -       | X4<br>X#8 |
|     | (6,000) | (41,369)  |





| Pressur | e         |
|---------|-----------|
| kPa     | PSI       |
| 54,000  | 372,317   |
| 48,000  | 330,948   |
| 42,000  | 289,580   |
| 36,000  | 248,211   |
| 30,000  | 206,843   |
| 24,000  | 165,474   |
| 18,000  | 124,106   |
| 12,000  | 82,737    |
| 6,000   | 41,369    |
|         | 20<br>X#8 |
| (6,000) | (41,369)  |