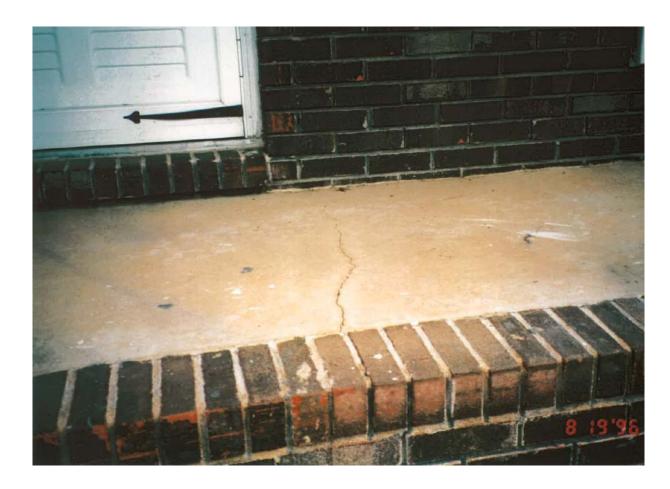

prove compliance is through proper record keeping.
- Proper record keeping requires commitment, diligence and deliberateness.
  - Don't confuse commitment and involvement.
  - Don't confuse quickness with deliberate action.



### Compliance

- Proper record keeping will help verify that:
  - We care about the public.
    - We follow our own rules.
    - We see the regulations as the minimum standard and hold ourselves to a higher standard.



### Science

- Science requires the use of all available technology.
- Electronic detonators are a virtual necessity if you want to win your case.



### Science

- Pre-blast surveys must be accurate and complete.
- We must use seismographs that are properly calibrated, located and installed.
- Seismographs verify the science behind our blasting.





















#### SAWLS SEISMIC, INC.

#### SAULS SEISMIC, INC. FIELD REPORT EXISTING CONDITIONS

SHEET \_\_\_OF\_\_\_\_\_

| JOB NUMBER | PUSKI |
|------------|-------|
| 503        |       |

| TIME OF INSPECTION   SKERROR   REPUSAL   SURVEY DONE SEPCRE   AFTER   DIARNS    SEPTIMALIZARY   FRANK    FOUNDATION CONCRETE   CON RLOCK   SRICK   OTHER    CONDITION GOOD   AVG   POOR    FOOR   POOR   POOR   POOR    FOOR   POOR   POOR   POOR    FOR CHINNEY   AVG   POOR   POOR    FOR CHINNEY   AVG   POOR    FOR AND DRAINAGE   AVG    FOR AND DRAINAGE   AVG   POOR    FOR AND DRAINAGE   AVG | SEISIMIO, INO.                                                                                                                                                                  | . 7