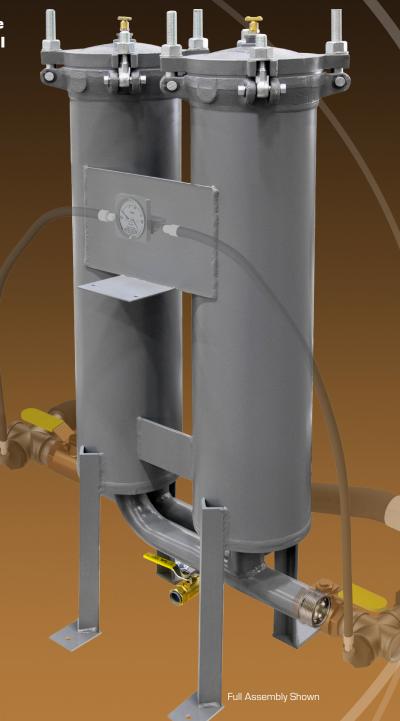

# **EXCEl** Premium Components

**Duplex Oil Filter for Symons® Cone Crushers** 

Crusher oil stays cleaner, longer while avoiding the downtime of conventional filtration system assembly.

### **Exclusive Features and Benefits**

- Compatible with Symons® 41⁄4 FT, 51⁄2 FT, and 7 FT cone crushers
- Shipped pre-assembled to save time and eliminate hassle
- Easy installation simply connect the discharge line from the oil pump to the "In" port and connect the "Out" port to the crusher

## **Duplex Filter Assembly Part Number**

XL-3877-060-ASSEMBLY

For emergency after-hours support call 309.202.8300 to speak to an Excel Professional anytime.